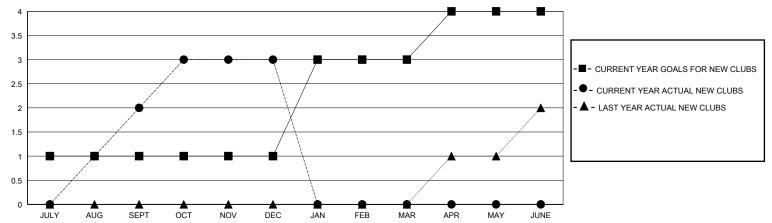

## District 301 B1

GMT: LOCATION PHILIPPINES GMT CA

| Clubs                 |               |           |               | Members               |                       |                         |                                                    |
|-----------------------|---------------|-----------|---------------|-----------------------|-----------------------|-------------------------|----------------------------------------------------|
| RESULTS FOR 2023-2024 |               |           |               | RESULTS FOR 2023-2024 |                       |                         |                                                    |
| QUARTER               | NEW CLUB GOAL | NEW CLUBS | DROPPED CLUBS | QUARTER MEMB          | ER GROWTH NET<br>GOAL | MEMBER GROWTH<br>ACTUAL | DROPPED<br>MEMBERS ACTUAL<br>(including transfers) |
| JULY/AUG/SEPT         | 1             | 2         | 0             | JULY/AUG/SEPT         | 0                     | 135                     | 40                                                 |
| OCT/NOV/DEC           | 0             | 1         | 0             | OCT/NOV/DEC           | 15                    | 122                     | 45                                                 |
| JAN/FEB/MAR           | 2             | 0         | 0             | JAN/FEB/MAR           | 15                    | 0                       | 0                                                  |
| APR/MAY/JUNE          | 1             | 0         | 0             | APR/MAY/JUNE          | 20                    | 0                       | 0                                                  |

## GOALS AND ACTUAL MEMBERS CUMULATIVE

| -■- | MEMBER | GROWTH | NET | GOAL |
|-----|--------|--------|-----|------|
|-----|--------|--------|-----|------|

- ■ - MEMBER GROWTH ACTUAL

- ▲ - LAST YEAR MEMBERSHIP ACTUAL