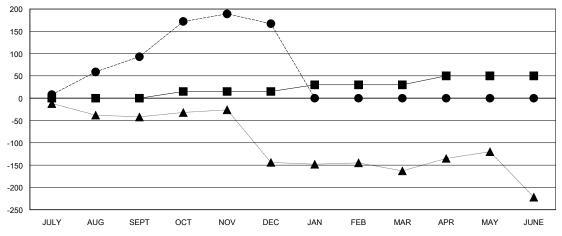

## District 301 B1

GMT: LOCATION PHILIPPINES GMT CA

| Clubs                 |               |           |               | Members               |                       |                         |                                                    |
|-----------------------|---------------|-----------|---------------|-----------------------|-----------------------|-------------------------|----------------------------------------------------|
| RESULTS FOR 2023-2024 |               |           |               | RESULTS FOR 2023-2024 |                       |                         |                                                    |
| QUARTER               | NEW CLUB GOAL | NEW CLUBS | DROPPED CLUBS | QUARTER MEMB          | ER GROWTH NET<br>GOAL | MEMBER GROWTH<br>ACTUAL | DROPPED<br>MEMBERS ACTUAL<br>(including transfers) |
| JULY/AUG/SEPT         | 1             | 2         | 0             | JULY/AUG/SEPT         | 0                     | 135                     | 40                                                 |
| OCT/NOV/DEC           | 0             | 1         | 0             | OCT/NOV/DEC           | 15                    | 122                     | 45                                                 |
| JAN/FEB/MAR           | 2             | 0         | 0             | JAN/FEB/MAR           | 15                    | 0                       | 0                                                  |
| APR/MAY/JUNE          | 1             | 0         | 0             | APR/MAY/JUNE          | 20                    | 0                       | 0                                                  |

## GOALS AND ACTUAL MEMBERS CUMULATIVE

| -■- | MEMBER | GROWTH | NET | GOAL |
|-----|--------|--------|-----|------|
|-----|--------|--------|-----|------|

- ■ - MEMBER GROWTH ACTUAL

- ▲ - LAST YEAR MEMBERSHIP ACTUAL